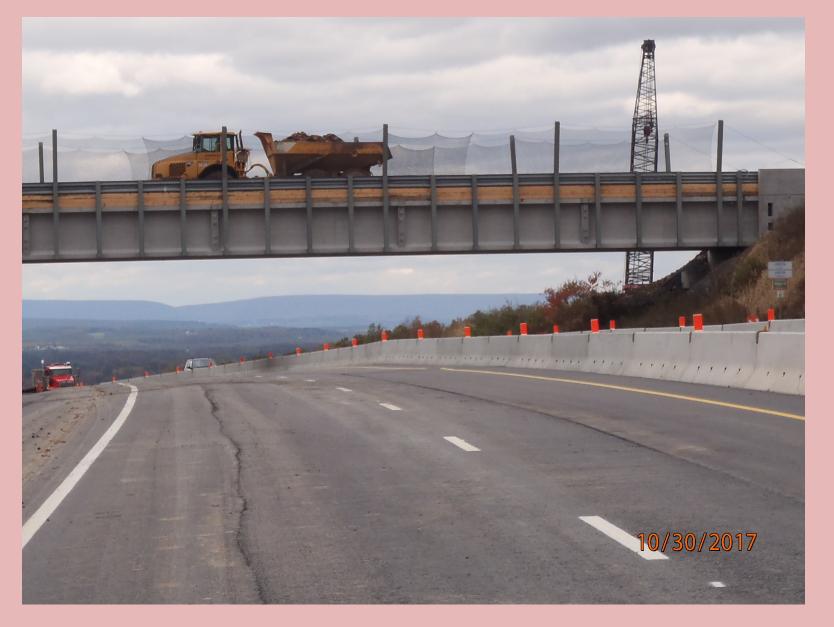

## 1<sup>st</sup> Contract — River Bridge

- Awarded October 2015 Trumbull Corporation \$156 million
- ♦ Work began January 2016 50% complete





**River Bridge Construction** 

Construction of CSVT/PA 147 Interchange at Ridge Road

## 2<sup>nd</sup> Contract — Earthwork/Structures North of River

- Awarded October 2016 Trumbull Corporation \$61 million
- ♦ Work began November 2016 65% complete

<u>3<sup>rd</sup> Contract — Earthwork/Structures South of River (US 15 Interchange)</u>

Awarded April 2017 — New Enterprise Stone & Lime — \$37 million

## ♦ Work began May 2017 — 25% complete



Temporary Bridge over US 15

## **Overall**