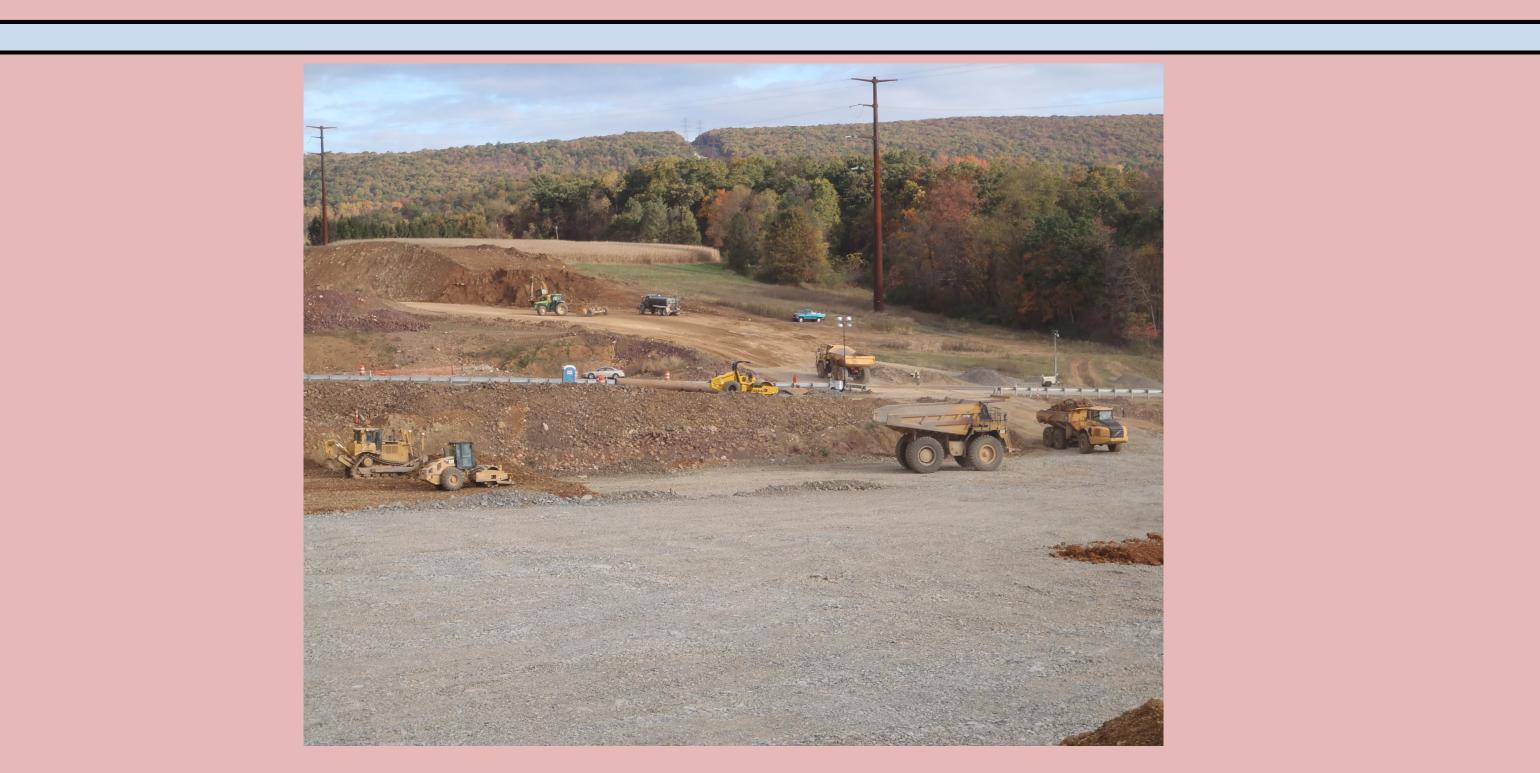

## 2<sup>nd</sup> Contract — Earthwork/Structures North of River

- Awarded October 2016 Trumbull Corporation \$61 million
- ♦ Work began November 2016 65% complete

<u>3<sup>rd</sup> Contract — Earthwork/Structures South of River (US 15 Interchange)</u>