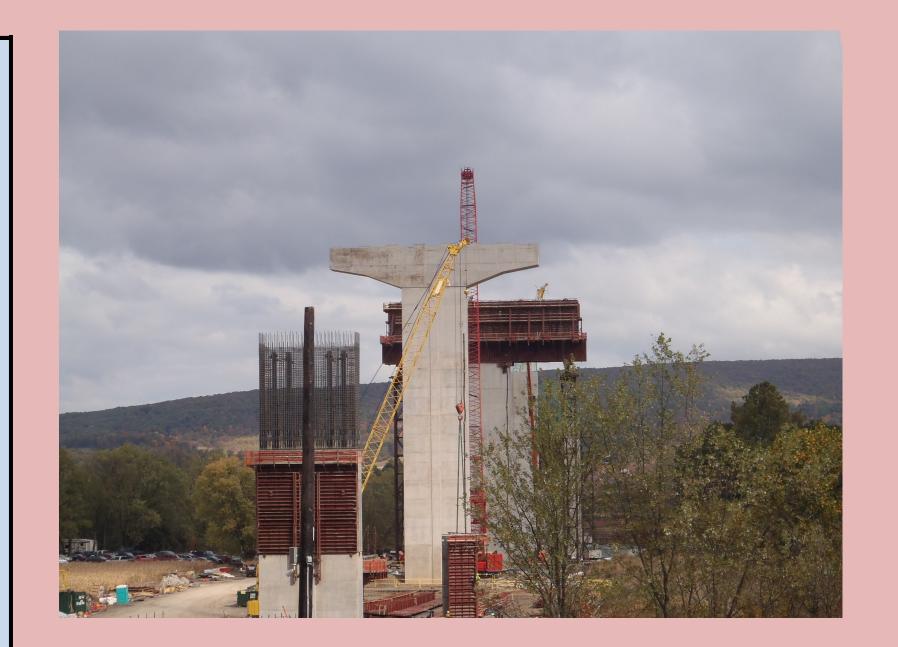

## 1<sup>st</sup> Contract — River Bridge

- Awarded October 2015 Trumbull Corporation \$156 million
- ♦ Work began January 2016 50% complete

**River Bridge Construction** 

Construction of CSVT/PA 147 Interchange at Ridge Road